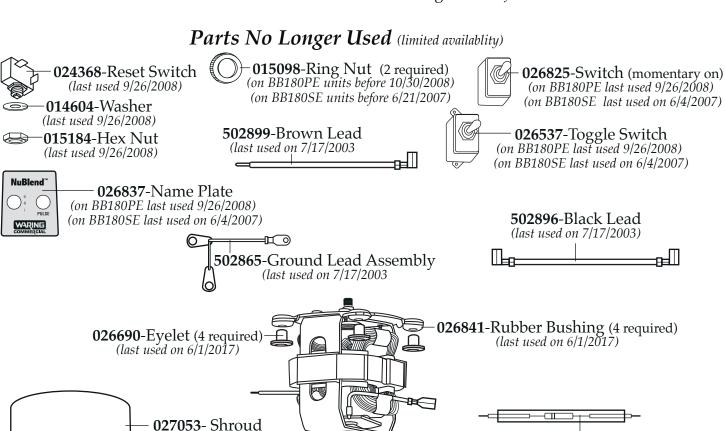

**Catalog** Model

BB180PE BB180E BB180 BB180SE (on units after 7/26/2017) (on units after 8/26/2010)

(last used on 6/1/2017)

**026669-** Shroud (last used on 11/13/2003)

ightharpoons

BB180PE BB180SE

Fax 860-496-9017 www.waringcommercialproducts.com

**502915**-5" Brown Lead (*last used on 6/1/2017*)

502763- Resistor Assembly (last used on 6/1/2017)