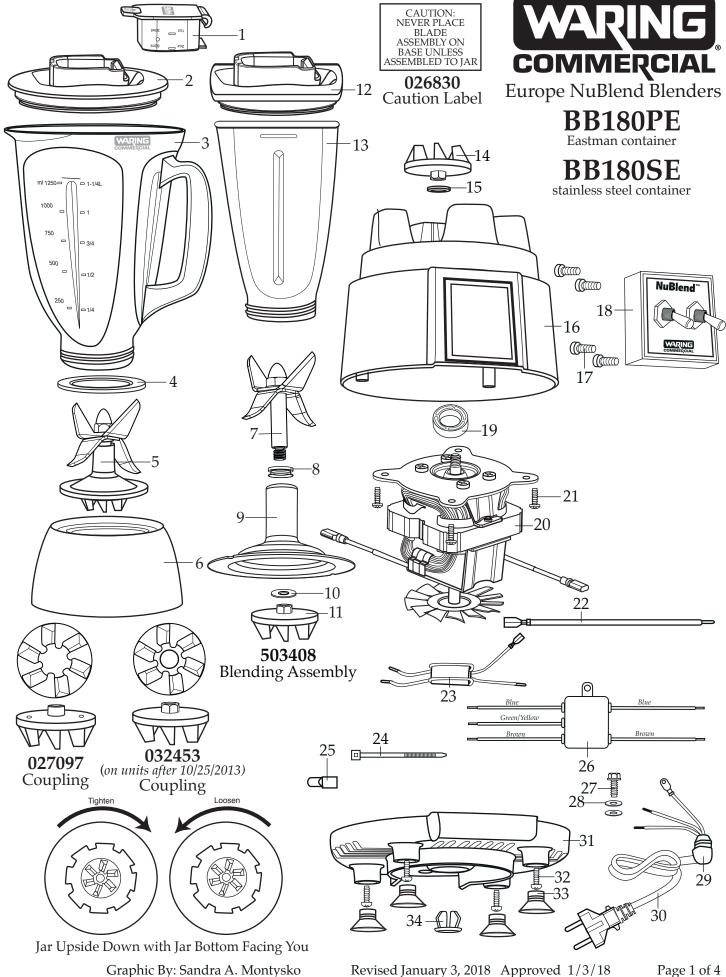

## **Catalog** Model

BB180PE BB180E BB180 BB180SE (on units after 7/26/2017) (on units after 8/26/2010)

BB180PE BB180SE

Fax 860-496-9017 www.waringcommercialproducts.com

| Illustration # | Part #                               | Description                                                                                                                                                     |
|----------------|--------------------------------------|-----------------------------------------------------------------------------------------------------------------------------------------------------------------|
| 1              | 026282-E                             | Cover Lid (changed after 10/29/2010)                                                                                                                            |
| 2              | 026281-V                             | Jar Lid (changed after 10/29/2010)                                                                                                                              |
| 3              | 026280-E                             | 44 oz. Eastman Container (changed after 10/29/2010)                                                                                                             |
| 4              | 026284                               | Jar Seal                                                                                                                                                        |
| 5              | 503408<br>503377                     | Blending Assembly (changed after 10/25/2013 (use 503408)                                                                                                        |
| 6              | 026285                               | Jar Bottom                                                                                                                                                      |
| 7              | 503407<br>503378                     | Blade Assembly (on units after 10/25/2013)<br>Blade & Shaft Assembly                                                                                            |
| 8              | 027716                               | V Seal                                                                                                                                                          |
| 9              | 503358                               | Bearing Holder                                                                                                                                                  |
| 10             | 030426                               | Nylon Washer                                                                                                                                                    |
| 11             | 032453<br>027097                     | Clutch (on units after 10/25/2013)<br>Clutch                                                                                                                    |
| 12             | 026852-V                             | Jar Lid (changed after 10/29/2010)                                                                                                                              |
| 13             | 026851                               | 32 oz. Stainless Steel Container                                                                                                                                |
| 14             | 032453<br>027097                     | Clutch (on units after 10/25/2013)<br>Clutch                                                                                                                    |
| 15             | 035756<br>026413<br>003507           | Cap Washer (on units after 6/1/2017) Cap Washer (on units after 6/3/2011) Washer                                                                                |
| 16             | 028212                               | Top Housing (changed after 1/8/2007)                                                                                                                            |
| 17             | 026267                               | Panel Mount Screw (4 required on units after 1/8/2007)                                                                                                          |
| 18             | 028927                               | 230 Volt Switch Assembly (on BB180PE units after 9/26/2008)<br>(on BB180SE units after 11/14/2006)                                                              |
| 19             | 035849<br>026269                     | Motor Seal (on units after 6/1/2017) Upper Motor Mount                                                                                                          |
| 20             | 035834<br>033057<br>029026<br>502901 | 230 Volt Chiaphua Motor (on units after 6/1/2017) 230 Volt ECM Motor (on units after 10/25/2013) Motor (on units after 9/26/2008) 230 volt ECM Motor (obsolete) |
| 21             | 032611<br>026716                     | Screw (4 required <i>on units after 6/1/2017</i> )<br>Screw (4 required)                                                                                        |
| 22             | 503176                               | 7" Red Lead Assembly                                                                                                                                            |
| 23             | 503517                               | Lead/Ferrite Assembly (on units after 6/1/2017)                                                                                                                 |
| 24             | 013731                               | Cable Tie (5 required <i>on units after 9/26/2008</i> ) (7 required <i>on units after 1/6/2004</i> ) - (6 required)                                             |
| 25             | 012409                               | Crimp Connector (6 required on units after 9/26/2008) - (5 required)                                                                                            |
| 26             | 503268<br>502752                     | Filter Assembly (on units after 6/1/2017)<br>EMI Filter Assembly                                                                                                |

| Illustration # | Part #                                 | Description                                                                                                                                                                                                   |
|----------------|----------------------------------------|---------------------------------------------------------------------------------------------------------------------------------------------------------------------------------------------------------------|
| 27             | 027278<br>002436                       | Ground Screw (2 required <i>on units after 9/26/2008</i> )<br>Screw (3 required)                                                                                                                              |
| 28             | 002943                                 | Lock Washer (4 required on units after 9/26/2008) (6 required)                                                                                                                                                |
| 29             | 013680                                 | Strain Relief                                                                                                                                                                                                 |
| 30             | 503200<br>502902                       | Cord Set (on units after 9/26/2008)<br>Cord Set                                                                                                                                                               |
| 31             | 028580-X<br>027063<br>502964<br>502930 | Bottom Housing (on units after 9/26/2008) Bottom Housing ONLY (on units after 5/7/2004) Bottom Housing Assembly with Reset (on units after 5/7/2004) Bottom Housing Assembly with Reset (No Longer Available) |
| 32             | 026831                                 | Torx Screw (4 required)                                                                                                                                                                                       |
| 33             | 026278                                 | Suction Cup Foot (4 required)                                                                                                                                                                                 |
| 34             | 027385                                 | Bottom Plate Plug (on units after 5/7/2004)                                                                                                                                                                   |