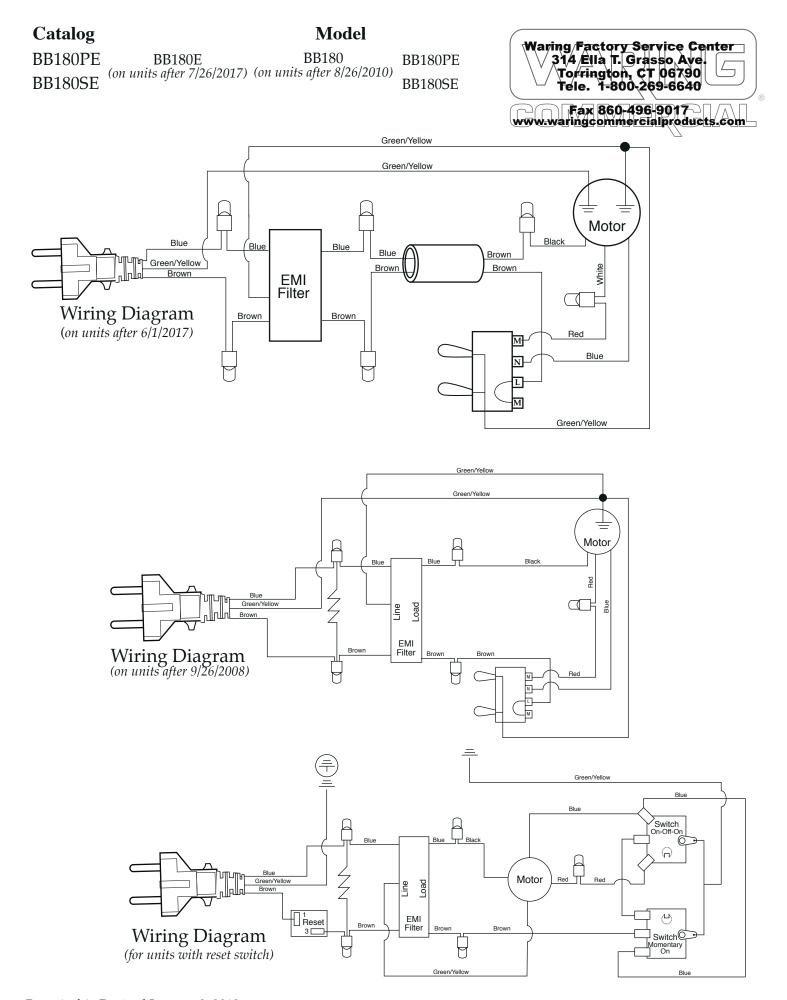

## **Catalog** Model

BB180PE BB180E BB180 BB180SE (on units after 7/26/2017) (on units after 8/26/2010)

BB180PE BB180SE

Fax 860-496-9017 www.waringcommercialproducts.com

| Illustration # | Part #                               | Description                                                                                                                                                     |
|----------------|--------------------------------------|-----------------------------------------------------------------------------------------------------------------------------------------------------------------|
| 1              | 026282-E                             | Cover Lid (changed after 10/29/2010)                                                                                                                            |
| 2              | 026281-V                             | Jar Lid (changed after 10/29/2010)                                                                                                                              |
| 3              | 026280-E                             | 44 oz. Eastman Container (changed after 10/29/2010)                                                                                                             |
| 4              | 026284                               | Jar Seal                                                                                                                                                        |
| 5              | 503408<br>503377                     | Blending Assembly (changed after 10/25/2013 (use 503408)                                                                                                        |
| 6              | 026285                               | Jar Bottom                                                                                                                                                      |
| 7              | 503407<br>503378                     | Blade Assembly (on units after 10/25/2013)<br>Blade & Shaft Assembly                                                                                            |
| 8              | 027716                               | V Seal                                                                                                                                                          |
| 9              | 503358                               | Bearing Holder                                                                                                                                                  |
| 10             | 030426                               | Nylon Washer                                                                                                                                                    |
| 11             | 032453<br>027097                     | Clutch (on units after 10/25/2013)<br>Clutch                                                                                                                    |
| 12             | 026852-V                             | Jar Lid (changed after 10/29/2010)                                                                                                                              |
| 13             | 026851                               | 32 oz. Stainless Steel Container                                                                                                                                |
| 14             | 032453<br>027097                     | Clutch (on units after 10/25/2013)<br>Clutch                                                                                                                    |
| 15             | 035756<br>026413<br>003507           | Cap Washer (on units after 6/1/2017) Cap Washer (on units after 6/3/2011) Washer                                                                                |
| 16             | 028212                               | Top Housing (changed after 1/8/2007)                                                                                                                            |
| 17             | 026267                               | Panel Mount Screw (4 required on units after 1/8/2007)                                                                                                          |
| 18             | 028927                               | 230 Volt Switch Assembly (on BB180PE units after 9/26/2008)<br>(on BB180SE units after 11/14/2006)                                                              |
| 19             | 035849<br>026269                     | Motor Seal (on units after 6/1/2017) Upper Motor Mount                                                                                                          |
| 20             | 035834<br>033057<br>029026<br>502901 | 230 Volt Chiaphua Motor (on units after 6/1/2017) 230 Volt ECM Motor (on units after 10/25/2013) Motor (on units after 9/26/2008) 230 volt ECM Motor (obsolete) |
| 21             | 032611<br>026716                     | Screw (4 required <i>on units after 6/1/2017</i> )<br>Screw (4 required)                                                                                        |
| 22             | 503176                               | 7" Red Lead Assembly                                                                                                                                            |
| 23             | 503517                               | Lead/Ferrite Assembly (on units after 6/1/2017)                                                                                                                 |
| 24             | 013731                               | Cable Tie (5 required <i>on units after 9/26/2008</i> ) (7 required <i>on units after 1/6/2004</i> ) - (6 required)                                             |
| 25             | 012409                               | Crimp Connector (6 required on units after 9/26/2008) - (5 required)                                                                                            |
| 26             | 503268<br>502752                     | Filter Assembly (on units after 6/1/2017)<br>EMI Filter Assembly                                                                                                |

**Catalog** Model

BB180PE BB180E BB180 BB180SE (on units after 7/26/2017) (on units after 8/26/2010)

(last used on 6/1/2017)

**026669-** Shroud (last used on 11/13/2003)

ightharpoons

BB180PE BB180SE

Fax 860-496-9017 www.waringcommercialproducts.com